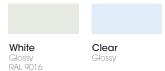

## VARIATIONS:

SXS.25-W (White) SXS.25-T (Clear) Capacity: Set of 25 Weight: 0,5 kg