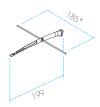

#### AVAILABLE COLOURS

TEMPLE SUPPORT RODS:

50615 (White) 50622 (Stainless) 2 positions (390mm)

50618 (White) 50625 (Stainless) 5 positions (950mm) 50616 (White) 50623 (Stainless) 3 positions (570mm)

3 positions (570mm)

50619 (White)
50626 (Stainless)

50617 (White) 50624 (Stainless) 4 positions (760mm)