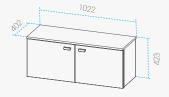

## SPECIFICATIONS:

# CO.Storage-W (White/Oak) CO.Storage-B (Black/Walnut)

Capacity: 65 frames Weight: 22 kg