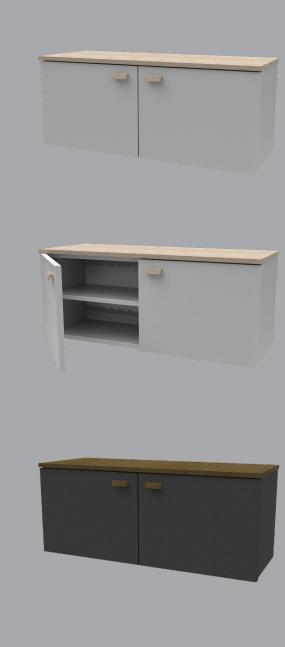

These storage cabinets are availabe in white and in black, with oak handles and top layer, matching perfectly with our Carré product family.

# CO.Storage-W (White/Oak) CO.Storage-B (Black/Walnut)

Capacity: 65 frames Weight: 22 kg

## AVAILABLE COLOURS