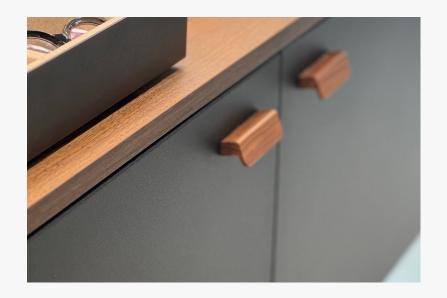

These storage cabinets are availabe in white and in black, with oak handles and top layer, matching perfectly with our Carré product family.

# CO.Storage-W (White/Oak) CO.Storage-B (Black/Walnut)

Capacity: 65 frames Weight: 22 kg